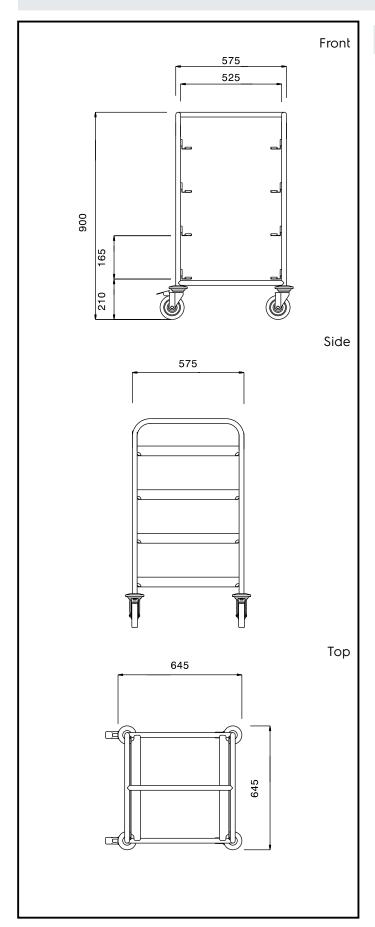

## **Key Information:**

External dimensions, Width:

361244 (DRT4)645 mmExternal dimensions, Depth:645 mmExternal dimensions, Height:900 mmWheel material:Zinc platedWheel diameter:Ø 125Net weight:14 kg

Service Trolleys 4 Dishwasher Rack Trolley